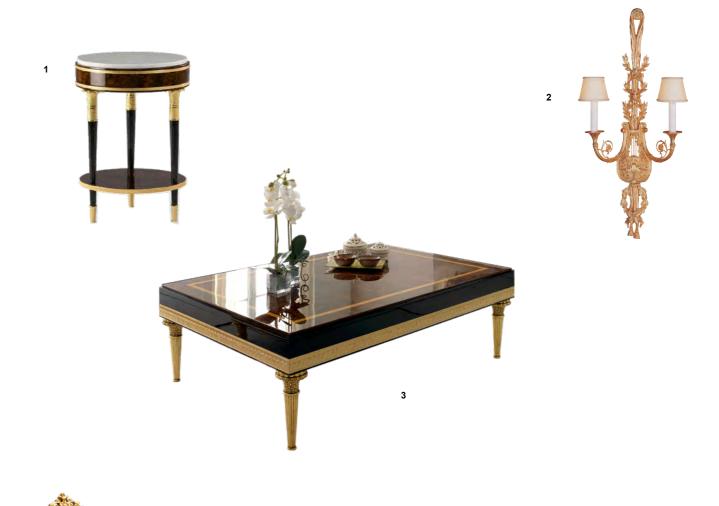

### **FURNITURE & LIGHTING LOOK**

1.SIDE TABLE (Singular Pieces ref.50353) 2.WALL BRACKET (Classic lighting catalog ref.19012) 3.BESPOKE COFFEE TABLE (Le Marais Collection ref.50147-E circular shape) 4.ARMCHAIR (Volga Collection ref.2410) 4.CUSTOM SIZE DINING TABLE (Volga Collection ref.2412-E)