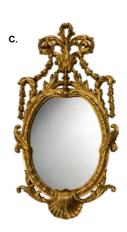

### RESIDENTIAL PROJECT KUWAIT

IMAGE 1. BESPOKE MIRROR (Exclusive design for this project) and CUSTOM SIDE TABLE

IMAGE 2. (NEXT PAGE) A. BESPOKE MIRROR (Exclusive design for this project) , B. CONSOLE (Singular Pieces Catalog ref. 50410) and C.TABLE LAMP (Classic Lighting Catalog ref. 19455)