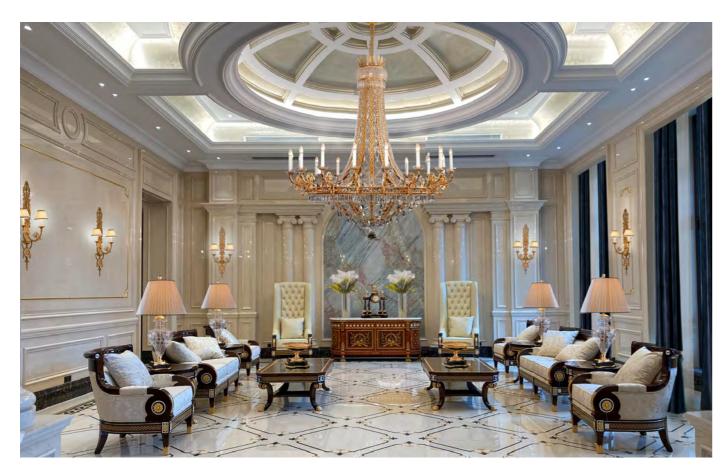

### Iconic Pieces

SUPREME ELEGANCE

1.CHANDELIER (Royal Heritage collection ref.50353) 2.ARMCHAIR (Neva Collection ref.50417) 3.CLOCK (Accessories catalog ref.14161) 4.COMMODE (Versailles Collection ref.879) 5.CENTREPIECE (Accessories Collection ref.14124) 6.TABLE LAMP (Classic Lighting Catalog ref.19952) 7. SOFA 3 SEATER (Neva Collection ref.2378) 8.SIDE TABLE (Neva Collection ref.2371) 9.SOFA 1 SEATER (Neva Collection ref.2380) 10.COFFEE TABLE (Neva Collection ref.2370) 11.WALL BRACKET (Classic Lighting Catalog ref. 20103)