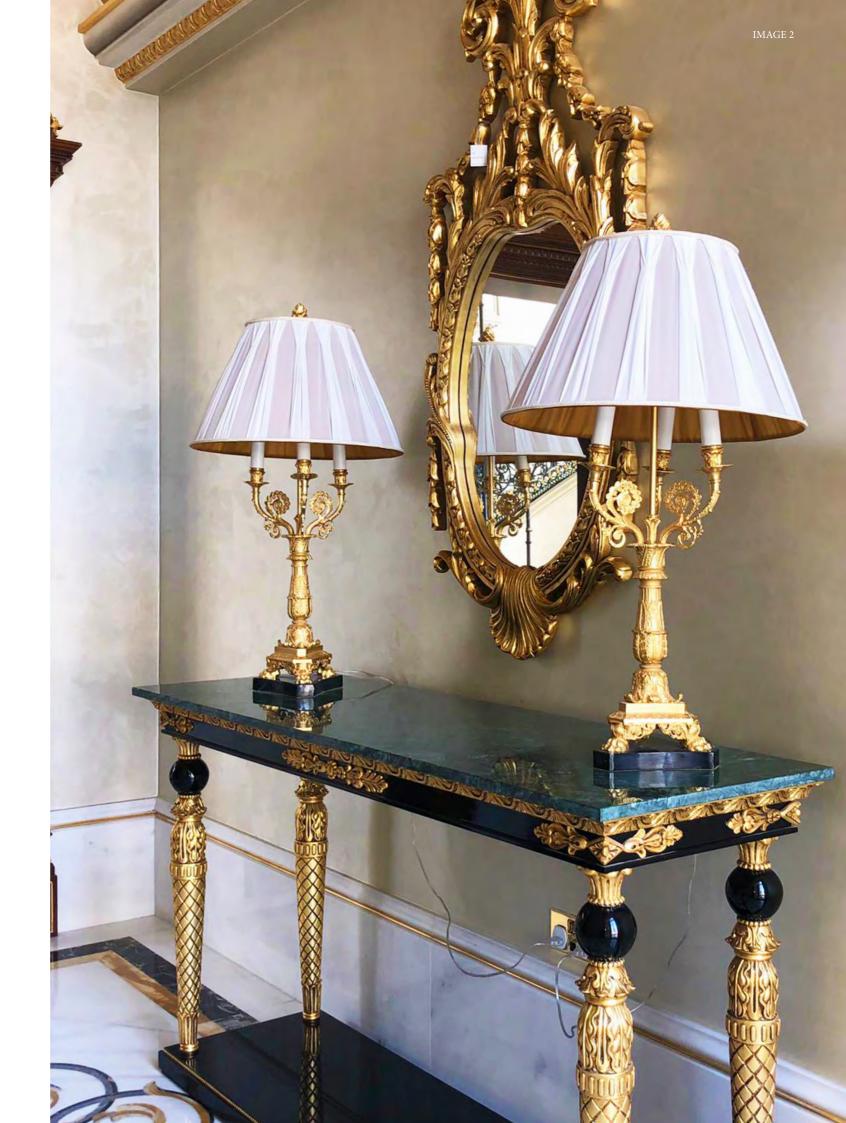

### RESIDENTIAL PROJECT KUWAIT

IMAGE 1. BESPOKE MIRROR (Exclusive design for this project) and CUSTOM SIDE TABLE

IMAGE 2. (NEXT PAGE) A. BESPOKE MIRROR (Exclusive design for this project) , B. CONSOLE (Singular Pieces Catalog ref. 50410) and C.TABLE LAMP (Classic Lighting Catalog ref. 19455)