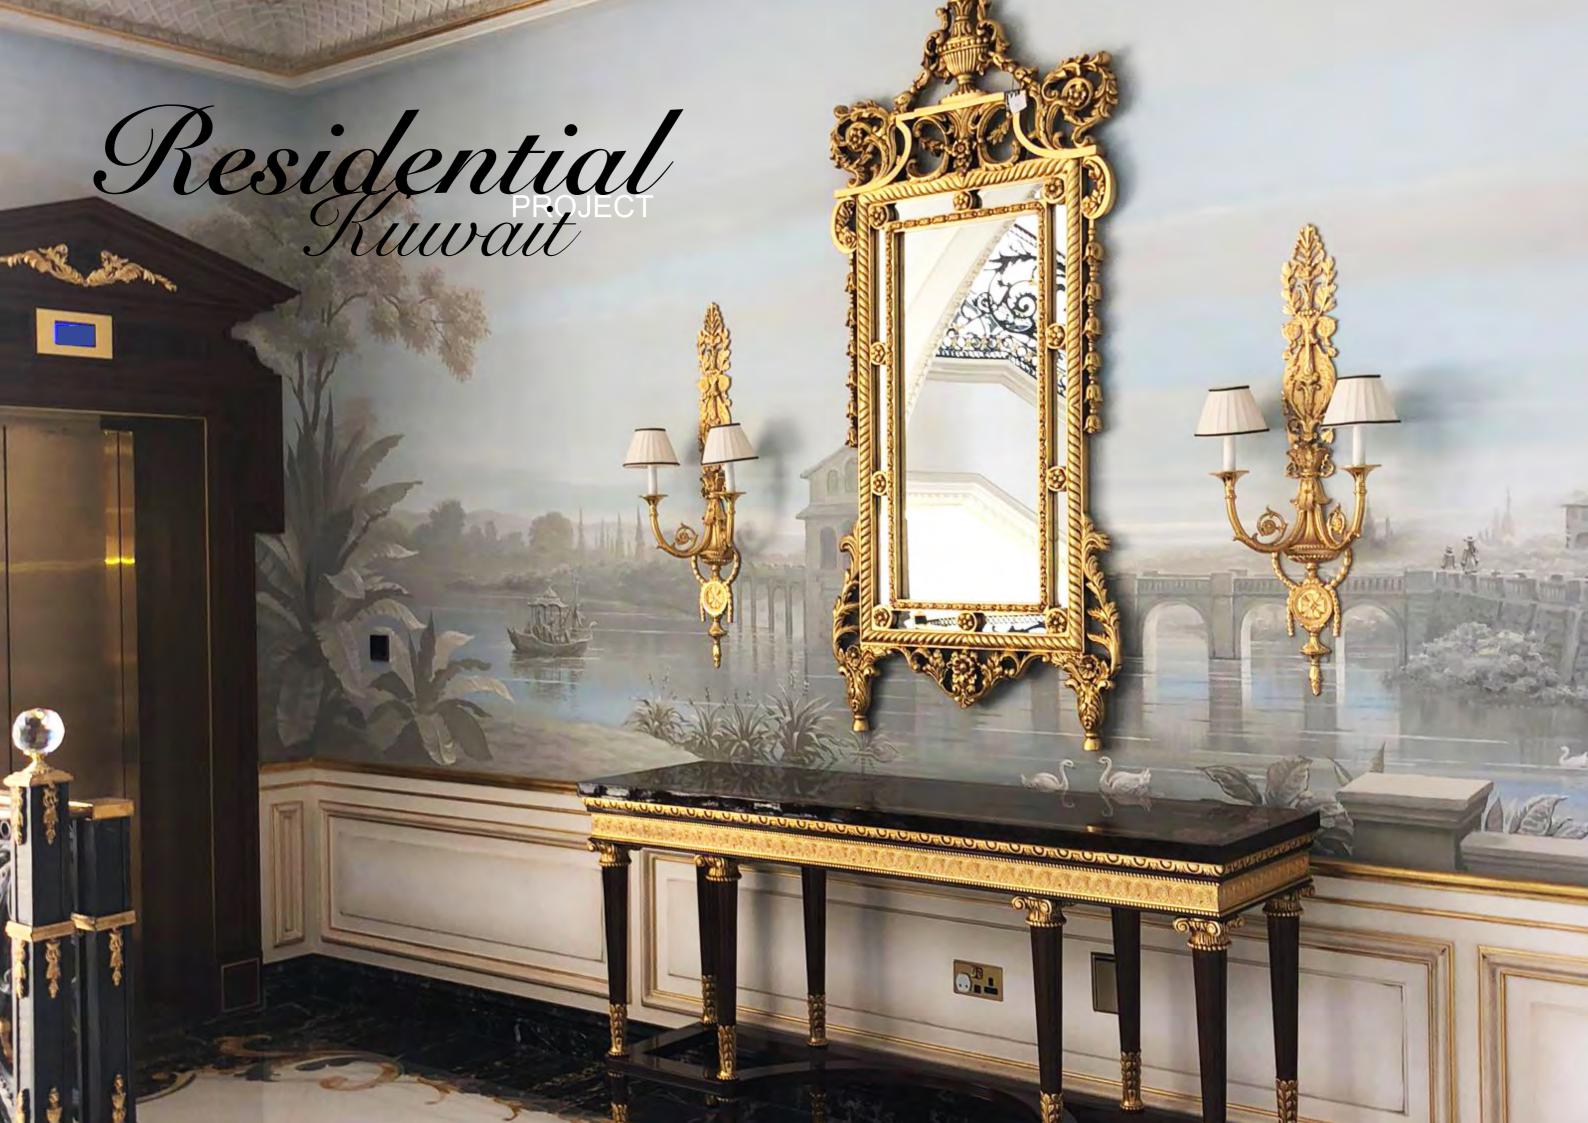

### RESIDENTIAL PROJECT KUWAIT

IMAGE 1. BESPOKE MIRROR (Exclusive design for this project) and CUSTOM SIDE TABLE

IMAGE 2. (NEXT PAGE) A. BESPOKE MIRROR (Exclusive design for this project) , B. CONSOLE (Singular Pieces Catalog ref. 50410) and C.TABLE LAMP (Classic Lighting Catalog ref. 19455)

### **RESIDENTIAL PROJECT** KUWAIT

## Elegance & Confort