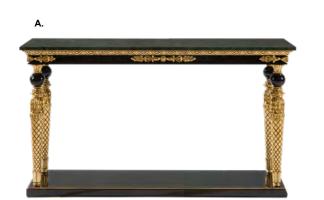

### RESIDENTIAL PROJECT KUWAIT

IMAGE 1. BESPOKE MIRROR (Exclusive design for this project) and CUSTOM SIDE TABLE

IMAGE 2. (NEXT PAGE) A. BESPOKE MIRROR (Exclusive design for this project) , B. CONSOLE (Singular Pieces Catalog ref. 50410) and C.TABLE LAMP (Classic Lighting Catalog ref. 19455)