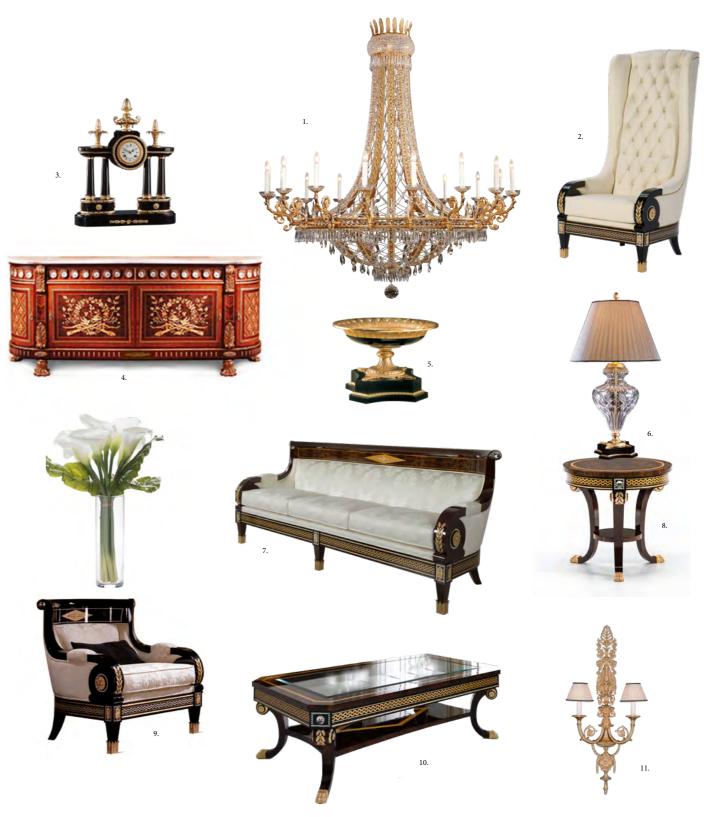

### Iconic Pieces

SUPREME ELEGANCE

1.CHANDELIER (Royal Heritage collection ref.50353) 2.ARMCHAIR (Neva Collection ref.50417) 3.CLOCK (Accessories catalog ref.14161) 4.COMMODE (Versailles Collection ref.879) 5.CENTREPIECE (Accessories Collection ref.14124) 6.TABLE LAMP (Classic Lighting Catalog ref.19952) 7. SOFA 3 SEATER (Neva Collection ref.2378) 8.SIDE TABLE (Neva Collection ref.2371) 9.SOFA 1 SEATER (Neva Collection ref.2380) 10.COFFEE TABLE (Neva Collection ref.2370) 11.WALL BRACKET (Classic Lighting Catalog ref. 20103)