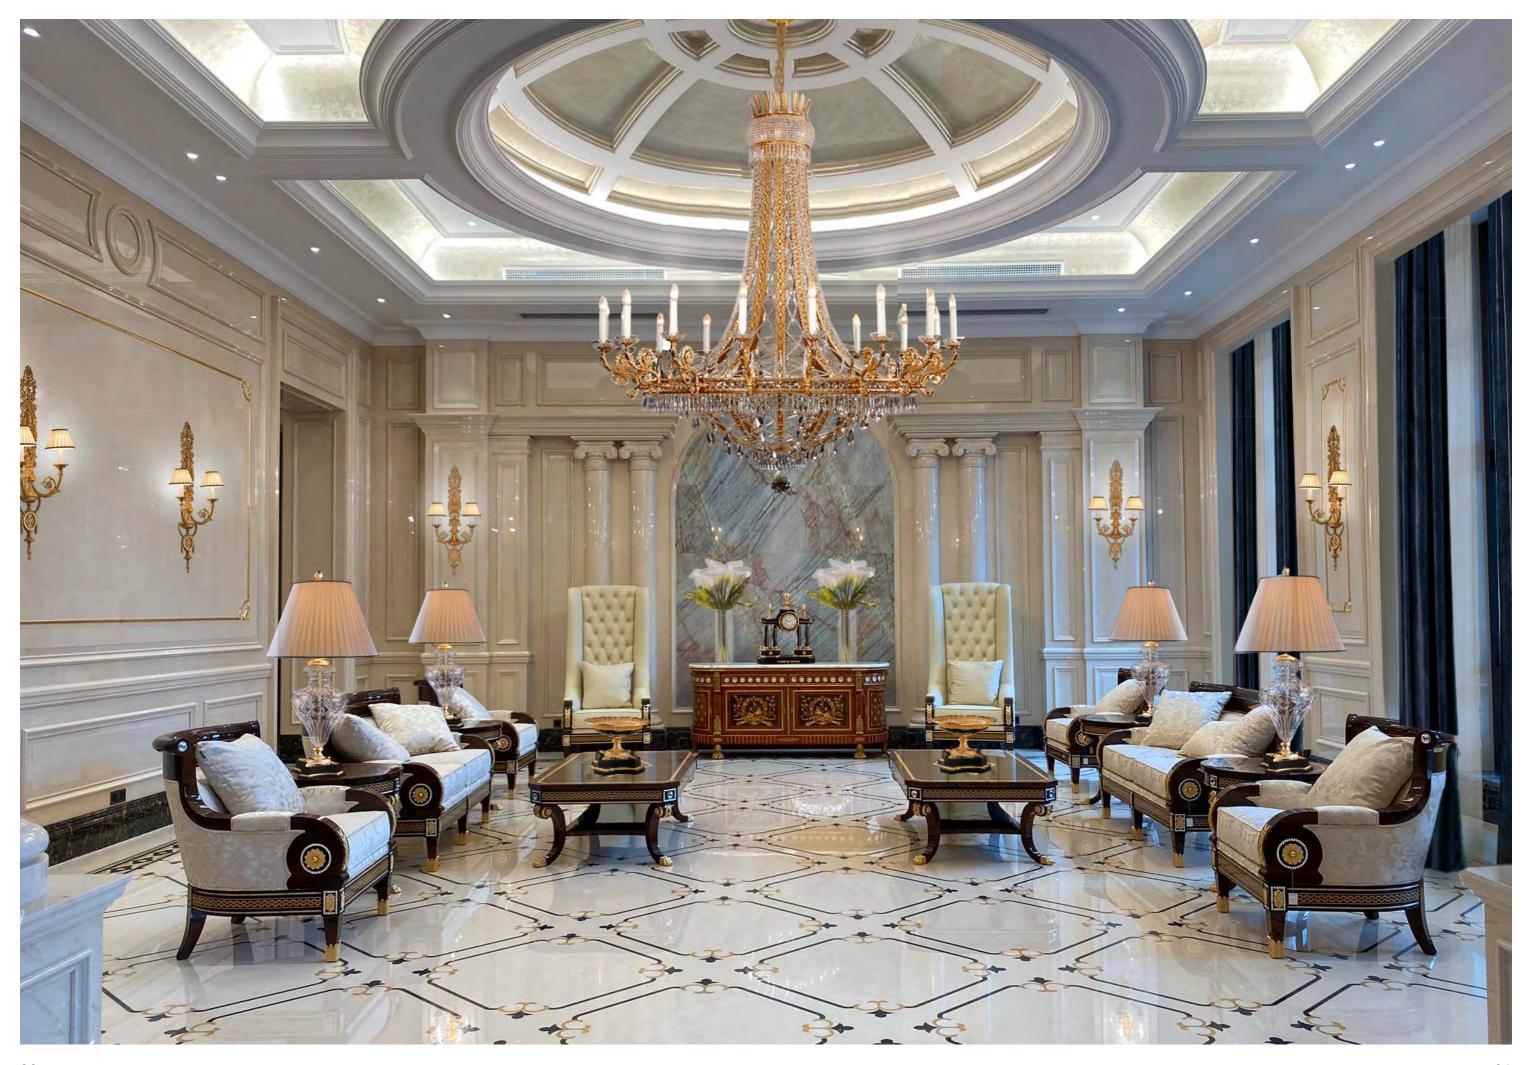

### Iconic Pieces

SUPREME ELEGANCE

1.CHANDELIER (Royal Heritage collection ref.50353) 2.ARMCHAIR (Neva Collection ref.50417) 3.CLOCK (Accessories catalog ref.14161) 4.COMMODE (Versailles Collection ref.879) 5.CENTREPIECE (Accessories Collection ref.14124) 6.TABLE LAMP (Classic Lighting Catalog ref.19952) 7. SOFA 3 SEATER (Neva Collection ref.2378) 8.SIDE TABLE (Neva Collection ref.2371) 9.SOFA 1 SEATER (Neva Collection ref.2380) 10.COFFEE TABLE (Neva Collection ref.2370) 11.WALL BRACKET (Classic Lighting Catalog ref. 20103)