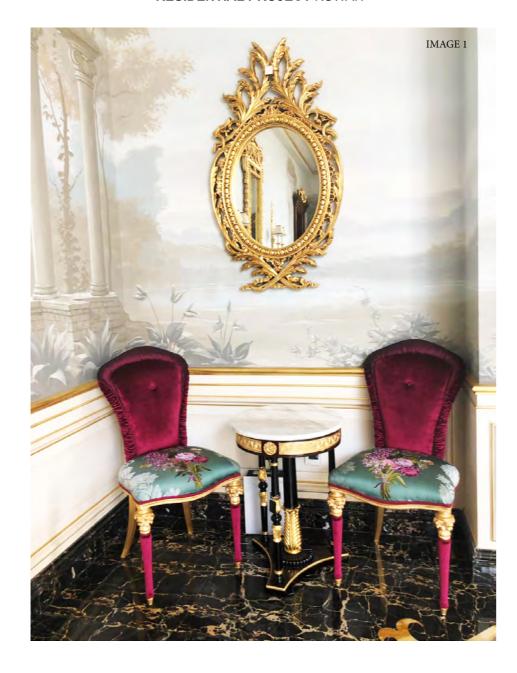

### RESIDENTIAL PROJECT KUWAIT

IMAGE 1. BESPOKE MIRROR (Exclusive design for this project) and CUSTOM SIDE TABLE

IMAGE 2. (NEXT PAGE) A. BESPOKE MIRROR (Exclusive design for this project) , B. CONSOLE (Singular Pieces Catalog ref. 50410) and C.TABLE LAMP (Classic Lighting Catalog ref. 19455)